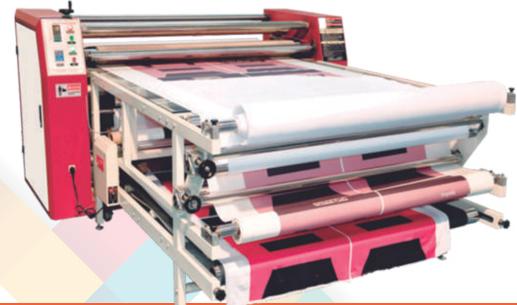

### HEAT PRESS HYBRID FOR CONTINUOUS SUBLIMATION ROLL TO ROLL

- Machine for transfer printing in polyester fabrics
- This machine can be used not only for transfer printing of uneven fabric cutting parts, but also for roll to roll printing.
- The tension of the blanet is adjustable
- The blanet and roller can be separated individually.
- Easy of operation and maintenance.

### **SPECIFICATIONS**

Working width Mechanical speed Cale roller diameter Installed Installed power 1600 mm ~ 3200 mm.

0.1 ~ 4 Mtrs / min.

420 mm. Uniform oil-based heating

18 KW (para 1600 mm)