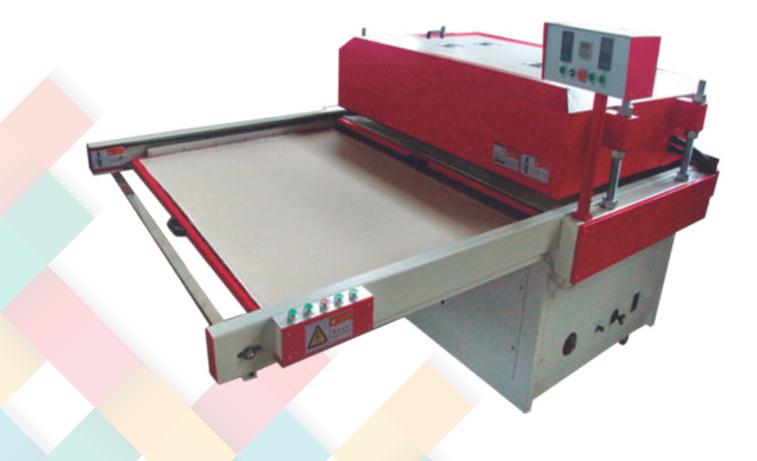

### **HEAT TRANSFER OF PANELS**

- Single and double side transfer machine
- This machine is perfect for panel transfers for T-shirts, clothing, flags, scarves or where printing is required on one or two sides. The machine has a special heating plate that is electrically heated, which provides a uniform transfer. Hydraulic systems add pressure that ensures perfect operation and also reduces noise pollution.

### **SPECIFICATIONS**

Working width
Installed power
Heating System
Operating System

1.0 mtr X 1.2 or 1.5 mtr.

16 KW.

Electrically heated special plate

Hydraulic Lift

Aura Digital Printing

Carrer Juan de la Cierva 14 08397 Pineda de Mar - Barcelona - Spain. (\*) Phone: +34 937 671 164